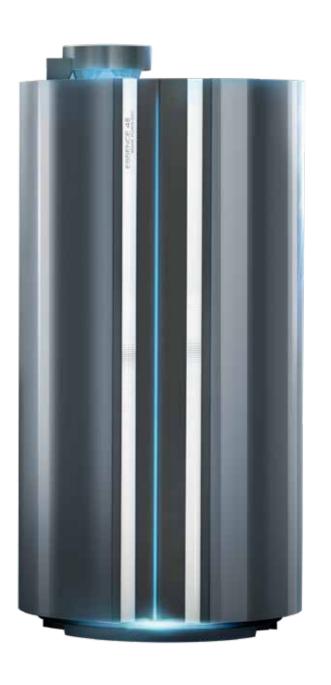

## ESSENCE 48 SMART POWER

# SMART **POWER**

The Essence 48 creates the very best results in compact spaces. Ideal for salons, gyms or businesses where space is a consideration. For a perfect tan in just 15 minutes, without the typical white areas on the shoulders and back.

### HIGHLIGHTS

- Energy-saving Smart Power
- 48 x 200 W UV lamps
- Seamless tan
- Compact dimensions