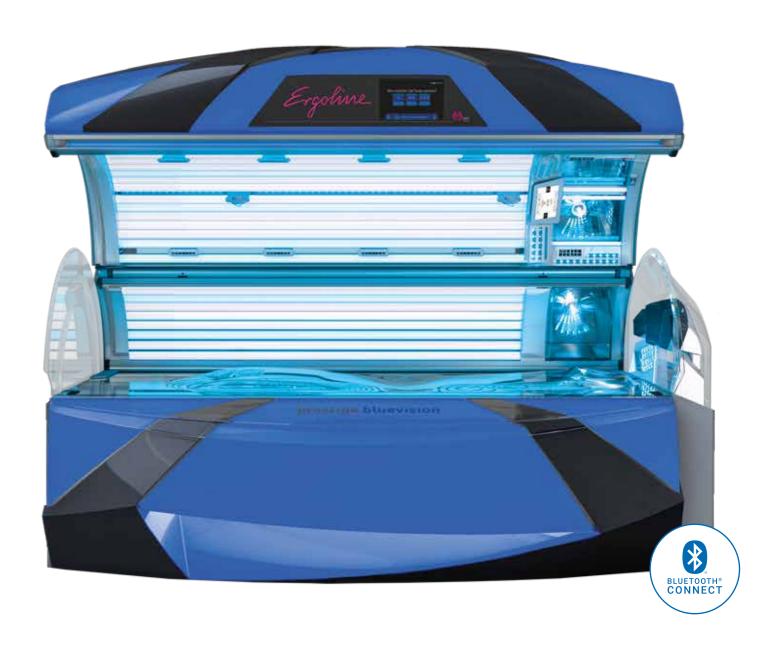

# PRESTIGE BLUEVISION ACTIVATING LIGHT

## ACTIVATING LIGHT LED INTENSE TANNING

The new Prestige Bluevision uses the power of blue light! The Ergoline Prestige Bluevision is the first ever model to combine the latest UV technology with the power of 120 Activating Light LEDs. Blue light has an activating effect on the entire body and prepares the skin for tanning. This allows a particularly intense direct pigmentation. For an immediately visible wow effect!

With Personal Sunstyle, you can choose from three different tanning programs – from gentle to intensive. Standard comfort features including Climatronic Plus, Surround Cooling Plus, Cinematic Sound, Voice Guide and Aqua Fresh & Aroma guarantee the highest level of tanning comfort, which will impress even the most demanding guests.

### **HIGHLIGHTS**

- 120 Activating Light LEDs
- UV LED Shoulder Tan
- Choose your UV intensity: from gentle to intensive
- 3-zone ventilation with Climatronic Plus
- Cinematic Sound incl. Bluetooth®
- E.V.A. Voice Control \*
- Exterior touch display with video function
- Interior touch display