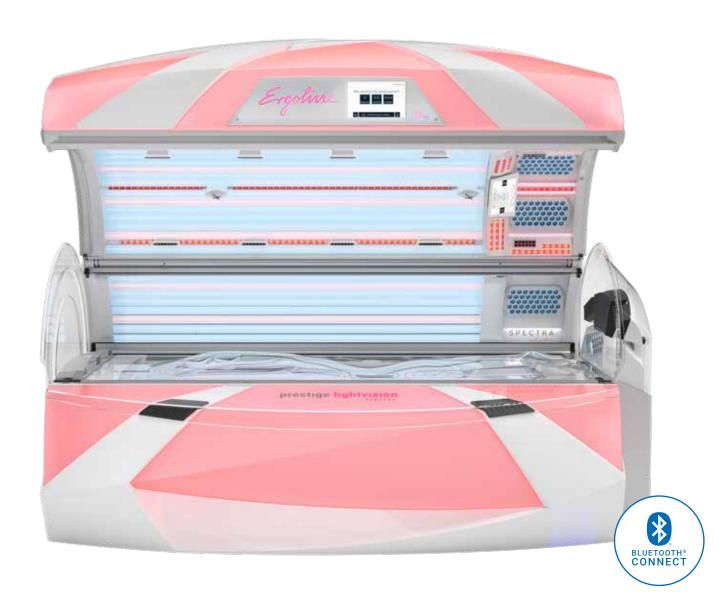

### **ERGOLINE SPECTRA**

# THE WORLD'S FIRST LED FACIAL TECHNOLOGY BY ERGOLINE

Welcome to Ergoline Spectra. A new era in UV and light technology. The LED facial tanner reduces power consumption by 2,000 watts, has a 20,000 hour life time and delivers a better tanning performance than ever before. Plus, undesirable infrared radiation is reduced.

Ergoline Spectra. For the ultimate, gentlest tanning experience ever. Experience the new spectra of light!

# SPECTRA THE NEW TANNING EXPERIENCE

### Because our skin deserves the best.

Conventional high-pressure facials generate UV as well as a high dose of infrared radiation. Too much infrared radiation leads to redness and skin tension after sunbathing. With Ergoline Spectra, only the desired light spectra are generated. UVA LEDs produce an instantly visible tan. Spaghetti lamps complement the light spectrum with UVB. The optimised light spectrum delivers a gentle, comfortable and effective tanning experience unlike anything experienced before.