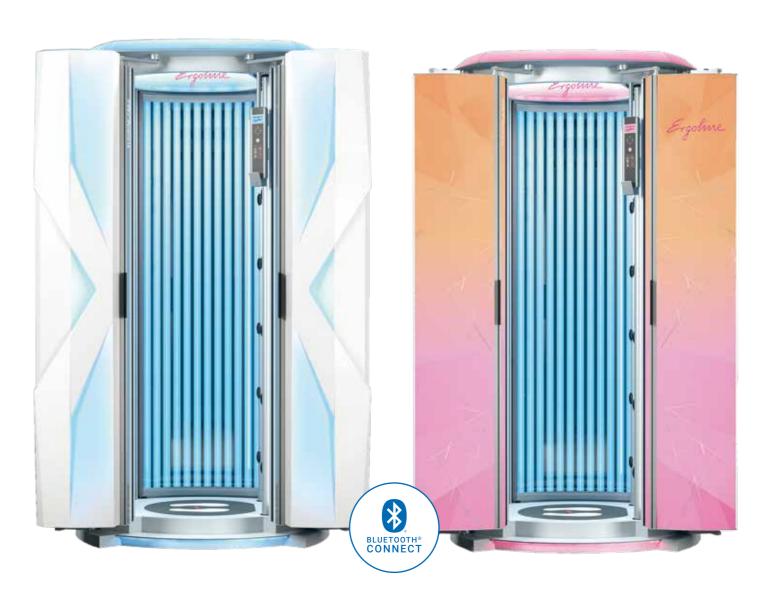

### **ERGOLINE SPECTRA**

# THE WORLD'S FIRST LED FACIAL TECHNOLOGY BY ERGOLINE

Welcome to Ergoline Spectra. A new era in UV and light technology. The LED facial tanner reduces power consumption by 2,000 watts, has a 20,000 hour life time and delivers a better tanning performance than ever before. Plus, undesirable infrared radiation is reduced.

Ergoline Spectra. For the ultimate, gentlest tanning experience ever. Experience the new spectra of light!