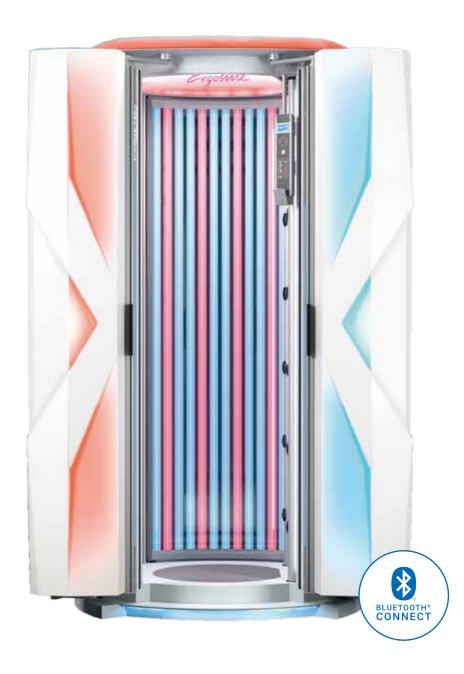

### **ERGOLINE SPECTRA**

# THE WORLD'S FIRST LED FACIAL TECHNOLOGY BY ERGOLINE

Welcome to Ergoline Spectra. A new era in UV and light technology. The LED facial tanner reduces power consumption by 2,000 watts, has a 20,000 hour life time and delivers a better tanning performance than ever before. Plus, undesirable infrared radiation is reduced.

Ergoline Spectra. For the ultimate, gentlest tanning experience ever. Experience the new spectra of light!