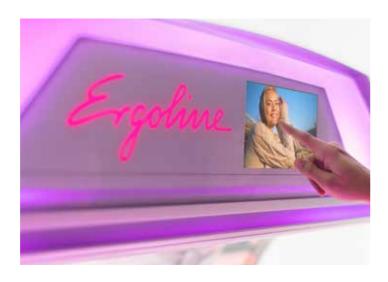

### **EXTERIOR** TOUCH CONTROL

### Add your own videos.

The smart video function offers the option of playing explanatory videos and even your own adverts. Another new feature is the demo mode, which can be used to explain the sunbed to your customers. Once the tanning intensity has been selected, all the important comfort features can be set and saved with NFC.