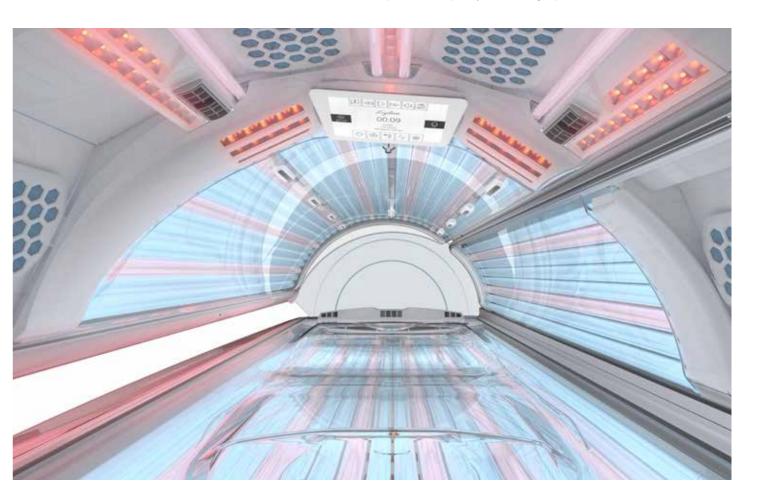

# THE WORLD'S FIRST LED FACIAL TECHNOLOGY BY ERGOLINE

Welcome to Ergoline Spectra. A new era in UV and light technology. The LED facial tanner reduces power consumption by 2,000 watts, has a 20,000 hour life time and delivers a better tanning performance than ever before. Plus, undesirable infrared radiation is reduced.

Ergoline Spectra. For the ultimate, gentlest tanning experience ever. Experience the new spectra of light!

# SPECTRA THE NEW TANNING EXPERIENCE

### Because our skin deserves the best.

Conventional high-pressure facials generate UV as well as a high dose of infrared radiation. Too much infrared radiation leads to redness and skin tension after sunbathing. With Ergoline Spectra, only the desired light spectra are generated. UVA LEDs produce an instantly visible tan. Spaghetti lamps complement the light spectrum with UVB. The optimised light spectrum delivers a gentle, comfortable and effective tanning experience unlike anything experienced before.