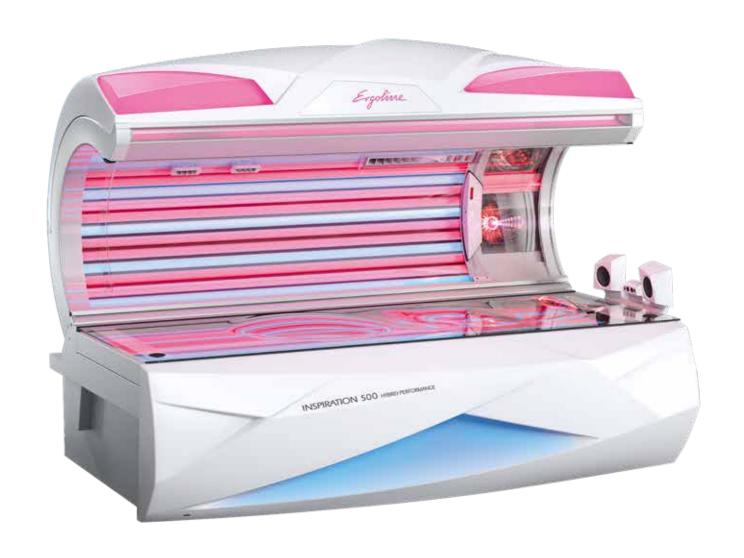

### INSPIRATION 600 / 500 SMART PERFORMANCE

# THE COMPACT CLASS BY ERGOLINE

With dual circuit ventilation system, 3D-Sound and NFC Connect the Inspiration 600 offers the kind of comfort you would otherwise only find at the top of the range. With 4 facial tanners and 42 UV lamps (Smart Performance), the Inspiration 600 is at the top end of the compact class.

With 3 facial tanners and 38 UV lamps, the Inspiration 500 with Smart Performance technology offers outstanding tanning performance with energy savings.

The Inspiration 500 / 600 now has a particularly classy paint finish in high-gloss champagne.

### **HIGHLIGHTS**

- Inspiration 600 Twin Power:
- 42 UV lamps
- 4 Ultra Performance Plus facial tanners
- NFC Connect
- Inspiration 500 Twin / Super Power:
- 38 UV lamps
- 3 Ultra Performance Plus facial tanners