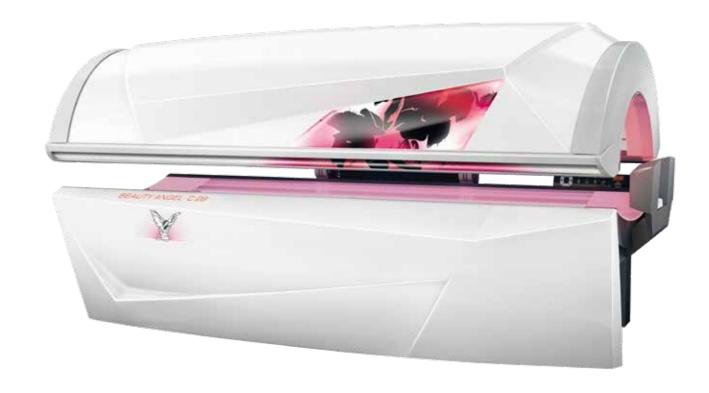

# BEAUTY ANGEL C 28 BEAUTY LIGHT

# PURE **BEAUTY LIGHT**

Beauty Angel stands for an innovative light and well-being treatment that reduces the signs of the times, meeting the demand for gentle and natural skin rejuvenation. Multiple uses make the Beauty Angel an interesting addition to the service range at up-market fitness clubs, cosmetic salons, well-being and spacentres, as well as tanning salons.

The entry-level model is fitted with 28 Beauty Light lamps in a customised outfit. What makes it particularly practical is its low power consumption, which only requires a 230 V power connection.

### HIGHLIGHTS

- 28 Beauty Light lamps
- UV-free treatment
- Can be used at any age / for any skin type
- Proven effectiveness
- Compact dimensions
- Integrated timer (Time Control)
- 230 V connection (mains plug)