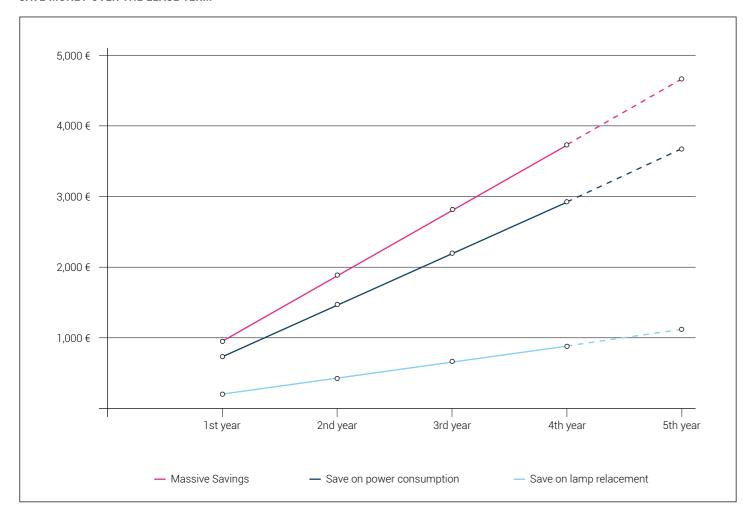

### SAVE MONEY OVER THE LEASE TERM

Thanks to the reduced power consumption and elimination of the need to replace lamps, Spectra can save approx. 3,800 Euros in the first 4 years. And with rising electricity prices, the potential to save more is even greater. In addition to these savings, the innovative Spectra technology can be marketed to generate additional salon footfall and per session revenue. That has to be good for salon profits!

With, say, 12 customers a day, this represents a saving of 730 Euros a year. That equates to a saving of over 2,900 Euros during a 4-year lease.

### **NEVER CHANGE HIGH PRESSURE LAMPS AGAIN**

Conventional high pressure lamps must be replaced every 800 hours, as there is a significant drop in performance. Thanks to an intelligent cooling system, the high performance LEDs offer a lifetime of 20,000 hours — without any noticeable loss in performance. With Spectra, changing high pressure lamps becomes a thing of the past. With an average of 12 customers a day, this equates to a saving of around 900 Euros during a 4-year leasing period (excluding any labour costs).