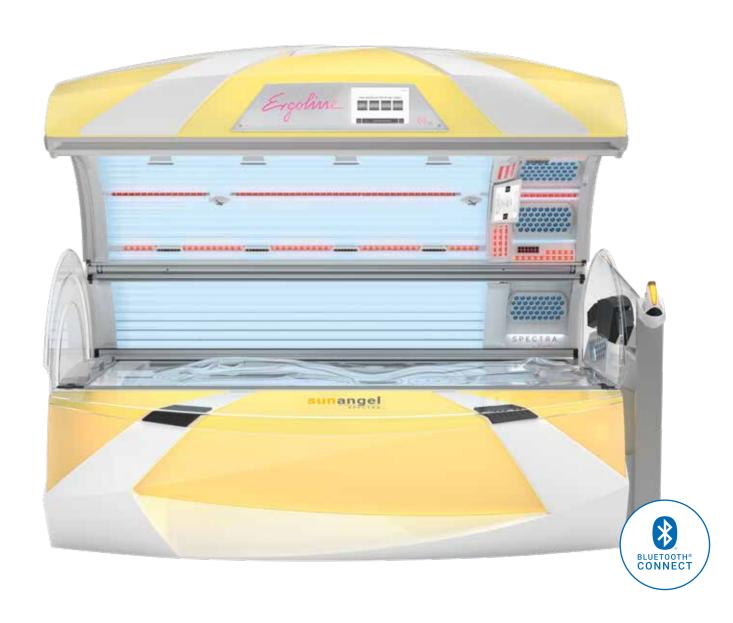

# SUN ANGEL SPECTRA INDIVIDUAL HYBRID TECHNOLOGY

# TANNING WITH CONFIDENCE

The Sun Angel is the only sunbed in the world with an integrated skin sensor representing sensor-safe sunbathing, proven vitamin D formation and beautiful tanning results. For the first time with the introduction of Spectra, the UVA dose is infinitely variable and can therefore adapt precisely to the measurement results of each individual user. This is maintained as a constant throughout the entire tanning session.

The tanning result is more efficient, especially for lighter skin types. The UV spectrum of the Sun Angel Spectra is supplemented with skin caring Beauty Light. This new holistic light application, "Beauty Sunshine" prepares the skin for tanning and delivers effective skincare during and after the tanning session for a natural tan and fresh complexion. The bright light is a great energy booster and antidote for the winter blues!

### HIGHLIGHTS

- Spectra LED Facial Tanner
- Over 200 Beauty Light LEDs
- Hybrid LED Shoulder Tan
- Integrated Skin Sensor
- Four light programs
- Proven effect for Vitamin D
- E.V.A. Voice Control \*
- Touch display with Video function
- Fully equipped as standard
- Certified by Medical Active (DE/AT/CH)