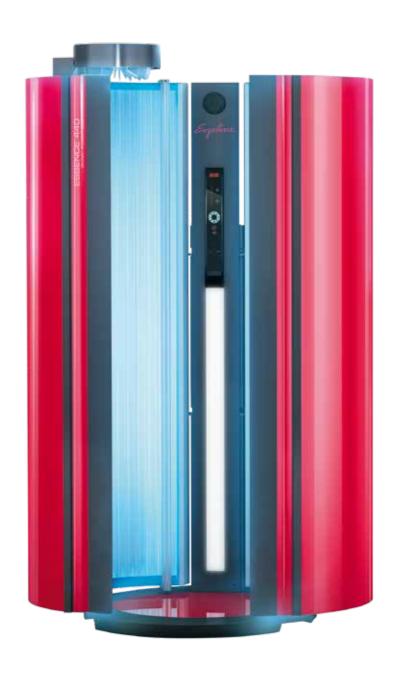

## ESSENCE 440 SMART POWER

# SMART **POWER**

The Ergoline Essence 440 offers efficient Smart Power technology, particularly low space requirements and great value for money. Highly efficient ballasts result in a reduced energy requirement. All this with an impressive 200 watt tanning performance. For a perfect tan in just 15 minutes, without the typical white areas on the shoulders and back.

### HIGHLIGHTS

- Energy-saving Smart Power
- 44 x 200 W UV lamps
- Seamless tan
- Compact dimensions

READY, SET, **GLOW** 