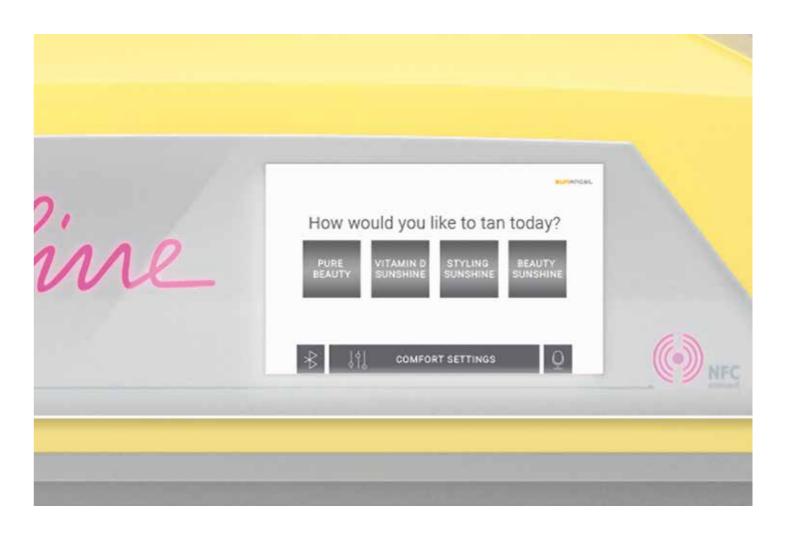

# TANNING WITH CONFIDENCE

The Sun Angel is the only sunbed in the world with an integrated skin sensor representing sensor-safe sunbathing, proven vitamin D formation and beautiful tanning results. For the first time with the introduction of Spectra, the UVA dose is infinitely variable and can therefore adapt precisely to the measurement results of each individual user. This is maintained as a constant throughout the entire tanning session.

### **SELECT FROM 4 LIGHT PROGRAMS** AS INDIVIDUAL AS YOUR CUSTOMERS

The Sun Angel uses the biopositive benefits of different light spectra and uses bright light to combat winter blues. With four different sun and light programs, the Sun Angel is as individual as your customers. "Pure Beauty" is a UV-free application for intensive and effective skincare and reduction of winter blues and can be used by every skin type. "Vitamin D Sunshine" specifically targets people who wish to benefit from the biopositive effects

of sunlight and only want a very soft tan. The program "Styling Sunshine" is perfect for those looking for immediate results from their very first session. "Beauty Sunshine" is adapted to the natural colour gradient of a sunny Summer Day. Before and after the tanning session, the skin is pampered with effective Beauty Light skincare. As the operator, you can set the target times of the programs yourself in the Professional Setup Manager.