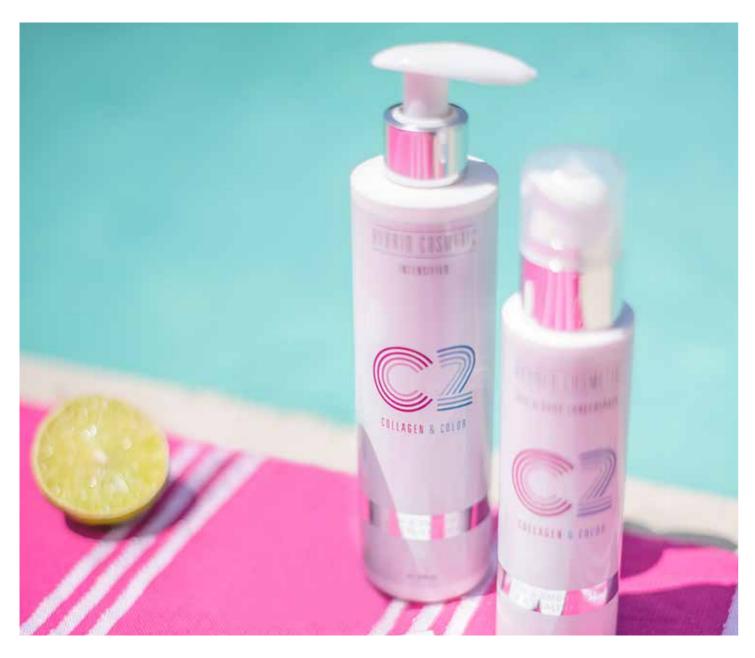

### **NEW: HYBRID COSMETIC C2 MOUSSE**

The new C2 Mousse impresses with high-tech active ingredients and its light texture penetrates the skin particularly quickly. For a particularly pleasant skin feeling! Of course the entire C2 product line is free from animal testing and vegan.

### Perfect refreshment during tanning.

Ergoline's Aroma program treats your customers with a subtle fragrance in the tanning tunnel and cabin so they can enjoy the tanning experience with all their senses. The new Lightvision Spectra uses the fresh fragrance of C2 to whet the appetite for the ideal cosmetic range. The optimised Aqua Fresh atomised spray guarantees pleasant refreshment during tanning. The invigorating spray can be adjusted separately for the face and body areas. The perfect way to cool down and not just on hot summer days.