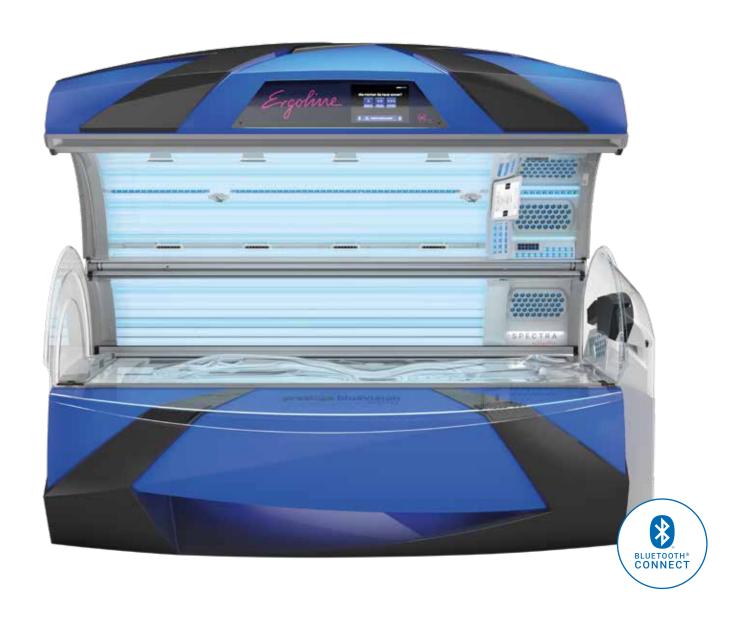

# PRESTIGE BLUEVISION ACTIVATING LIGHT

## ACTIVATING LIGHT LED INTENSE TANNING

The new Prestige Bluevision uses the power of blue light! The Ergoline Prestige Bluevision is the first ever model to combine the latest UV technology with the power of 120 Activating Light LEDs. Blue light has an activating effect on the entire body and prepares the skin for tanning. This allows a particularly intense direct pigmentation. For an immediately visible wow effect!

With Personal Sunstyle, you can choose from three different tanning programs – from gentle to intensive. Standard comfort features including Climatronic Plus, Surround Cooling Plus, Cinematic Sound, Voice Guide and Aqua Fresh & Aroma guarantee the highest level of tanning comfort, which will impress even the most demanding guests.

### **HIGHLIGHTS**

- 120 Activating Light LEDs
- UV LED Shoulder Tan
- Choose your UV intensity: from gentle to intensive
- 3-zone ventilation with Climatronic Plus
- Cinematic Sound incl. Bluetooth®
- E.V.A. Voice Control \*
- Exterior touch display with video function
- Interior touch display