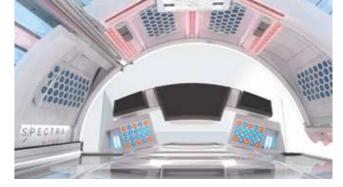

### Because our skin deserves the best.

Conventional high-pressure facials generate UV as well as a high dose of infrared radiation. Too much infrared radiation leads to redness and skin tension after sunbathing. With Ergoline Spectra, only the desired light spectra are generated. UVA LEDs produce an instantly visible tan. Spaghetti lamps complement the light spectrum with UVB. The optimised light spectrum delivers a gentle, comfortable and effective tanning experience unlike anything experienced before.

### CONSISTENT RESULTS

The Spectra LED technology enables a more homogenous distribution of sunlight eliminating hotspots. For an even and effective tan over the entire facial area.

### **OPTIMISED SPECTRUM OF EFFICACY**

The optimised spectrum of UVA LEDs and UVB spaghetti-lamps improves tanning results without the need for higher UV output.