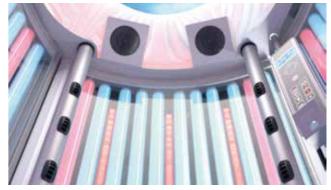

# SPECTRA THE NEW TANNING EXPERIENCE

### Because our skin deserves the best.

Conventional high-pressure facials generate UV as well as a high dose of infrared radiation. Too much infrared radiation leads to redness and skin tension after sunbathing. With Ergoline Spectra, only the desired light spectra are generated. UVA LEDs produce an instantly visible tan. Spaghetti lamps complement the light spectrum with UVB. The optimised light spectrum delivers a gentle, comfortable and effective tanning experience unlike anything experienced before.