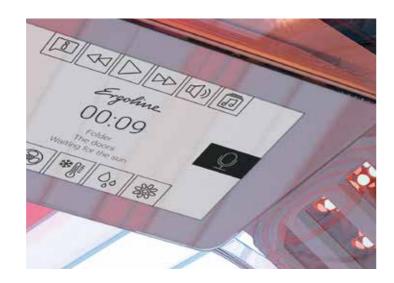

### **EXTERIOR** TOUCH CONTROL

### Add your own videos.

The smart video function offers the option of playing explanatory videos and even your own adverts. Another new feature is the demo mode, which can be used to explain the sunbed to your customers. Once the tanning intensity has been selected, all the important comfort features can be set and saved with NFC.

### **INTERIOR** TOUCH CONTROL

### Intuitive operation whilst tanning.

The 7" interior touch display makes the sunbed operation easier than ever. When tanning starts, the display changes to black and white mode, which makes it much easier to read, even when wearing UV protective eyewear. The self-explanatory operation makes it easy and intuitive to change all settings.

### **ELECTRONIC VOICE ASSISTANT**

### E.V.A. – your new voice control.

Lie down, close your eyes and enjoy! Say Hello to the Electronic Voice Assistant (E.V.A.). To start voice control during the tanning session, simply touch the display. The music volume and ventilation are then reduced for a few seconds so that voice commands can be given during this time for enhanced safety and relaxation during tanning.