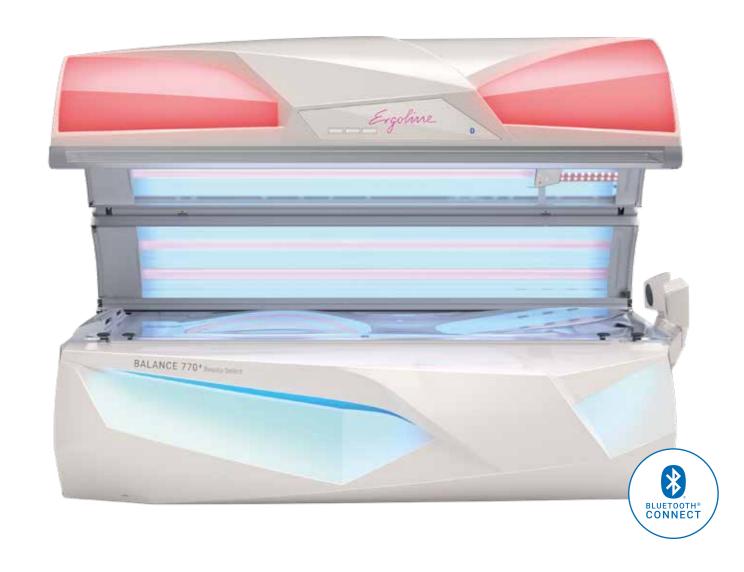

# BALANCE 770+ BEAUTY SELECT

# NATURAL TAN INTENSIVE SKINCARE

With the new Balance 770+, the low-pressure light spectrum is supplemented with 40 Beauty Light LEDs in the facial area and 30 Beauty Light LEDs on the body. For particularly intensive skincare, certified by Medical Active.

With Beauty Select, every user receives an individual beauty or tanning program. With the UV-free "Pure Beauty" program, the Balance 770+ can be used by all skin types. No matter how your customers want to enjoy tanning and the light — Climatronic and 3D-Sound including Bluetooth® guarantee pure relaxation.

### **HIGHLIGHTS**

- 70 Beauty Light LEDs
- 32 x UV + 14 x Beauty Light
- Choose your UV intensity: from gentle to intensive
- UV-free on request
- Climatronic
- 3D-Sound incl. Bluetooth® Connect
- Certified by Medical Active (DE/AT/CH)