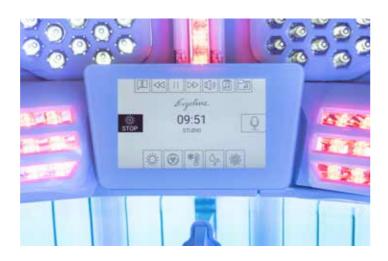

### **INTERIOR** TOUCH CONTROL

### Intuitive operation whilst tanning.

The 7" interior touch display makes the sunbed operation easier than ever. When tanning starts, the display changes to black and white mode, which makes it much easier to read, even when wearing UV protective eyewear. The self-explanatory operation makes it easy and intuitive to change all settings.