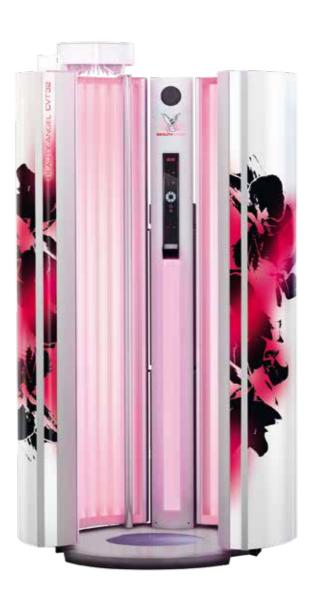

# BEAUTY ANGEL CVT 32 BEAUTY LIGHT

# BEAUTY & FITNESS

Beauty Light treatments combined with patented Vibra Shape vibration training are a mega trend not only in the USA. The CVT 32 fits into even the smallest spaces. The Beauty Angel CVT 32 light treatment using Vibra Shape provides a whole body approach to beauty and fitness. The vibration plate with alternating side movements similar to natural walking trains all muscles from legs up into the back. At the same time, calories are burned and cellulite can be prevented effectively thanks to the tightening of the connective tissue. Improved circulation and micro-circulation reinforce the results of the light treatment.

### **HIGHLIGHTS**

- 32 x 180 W Beauty Light
- UV-free treatment
- Can be used at any age / for any skin type
- Proven effectiveness
- Vibra Shape vibration training
- Four fitness programs
- Integrated timer (Time Control)
- Compact dimensions