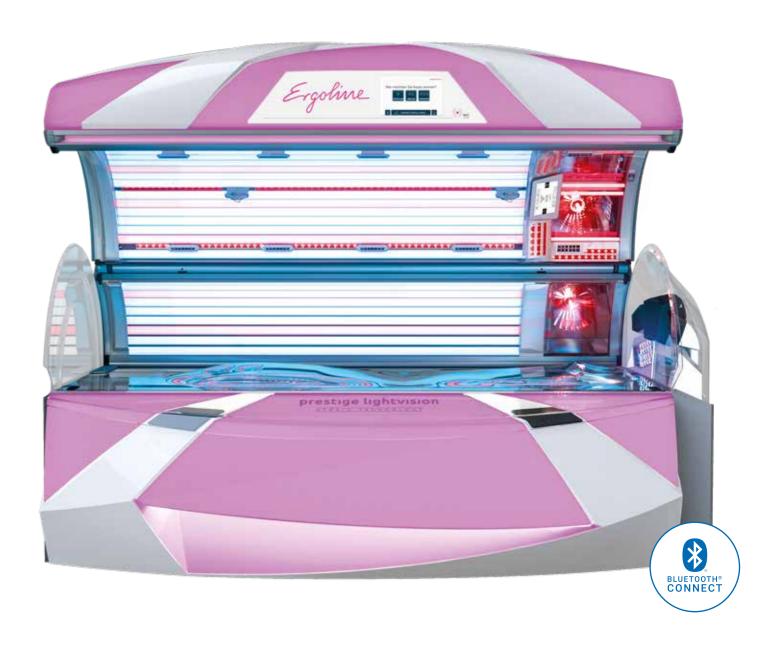

# PRESTIGE LIGHTVISION HYBRID TECHNOLOGY

## PAMPERED SKIN PERSONALISED TANNING

The Prestige Lightvision ensures an intense tanning experience with Beauty Light Complete skincare treatment. More than 200 Beauty Light LEDs care for the skin and improve tanning results by stimulating the supply of oxygen. There are two facial tanning technologies to choose from depending on the philosophy of the studio: Ultra Performance Plus for intense direct pigmentation or Smart Light Performance (SLP) with additional Beauty Light for a particularly long-lasting, natural tan. Personal Sunstyle offers the required tan at the touch of a button. From gentle to intensive – your customers will always get a personalised tanning result. Of course Ergoline's top model always includes all the comfort features, leaving nothing to be desired. Pure luxury!

### HIGHLIGHTS

- More than 200 Beauty Light LEDs
- Hybrid LED Shoulder Tan
- Choose your UV intensity: from gentle to intensive
- 3-zone ventilation with Climatronic Plus
- Cinematic Sound incl. Bluetooth®
- E.V.A. Voice Control \*
- Exterior touch display with video function
- Interior touch display
- Certified by Medical Active (DE/AT/CH)