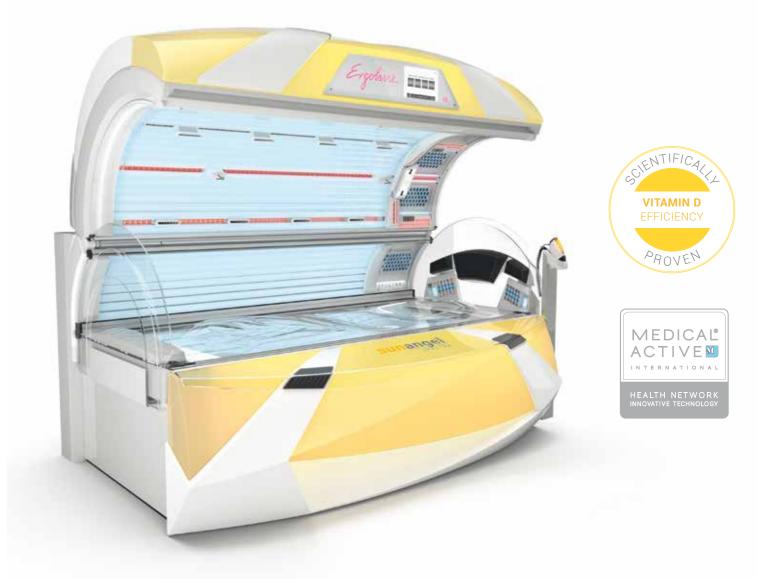

# SUN ANGEL SPECTRA INDIVIDUAL HYBRID TECHNOLOGY

# TANNING WITH CONFIDENCE

The Sun Angel is the only sunbed in the world with an integrated skin sensor representing sensor-safe sunbathing, proven vitamin D formation and beautiful tanning results. For the first time with the introduction of Spectra, the UVA dose is infinitely variable and can therefore adapt precisely to the measurement results of each individual user. This is maintained as a constant throughout the entire tanning session.

### HIGHLIGHTS

- Spectra LED Facial Tanner
- Over 200 Beauty Light LEDs
- Hybrid LED Shoulder Tan
- Integrated Skin Sensor
- Four light programs
- Proven effect for Vitamin D
- E.V.A. Voice Control \*
- Touch display with Video function
- Fully equipped as standard
- Certified by Medical Active (DE/AT/CH)