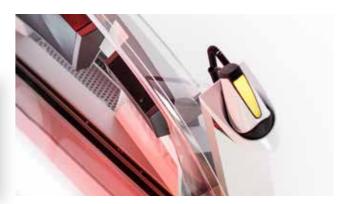

# **SKIN SENSOR**SENSOR-SAFE TANNING

### Improved handling and particularly robust

The Sun Angel assesses how much UV your customers' skin can currently tolerate. Extensive studies at an institute for skin physiology confirmed the high measuring accuracy of the Sun Angel skin sensor. The latest generation of this photo-electronic precision instrument has distinctly improved handling with optimised ergonomics and an easy-to-reach placement. The new silicone protection also makes the new sensor more durable and hard-wearing. Calibration is not required thanks to the internal plausibility check.

An individual's UV sensitivity is measured on the forehead and on the lightest part of the body. The Sun Angel then calculates an individual UV dose based on the individual measurements taken. Complete analysis of the skin condition takes less than ten seconds and provides protection against sunburn using sensor control. Voice Guide and a large information display on the exterior of the Sun Angel complement its easy operation. When the sensor is not used, the Sun Angel emits only the statutory dose for an initial tanning session.