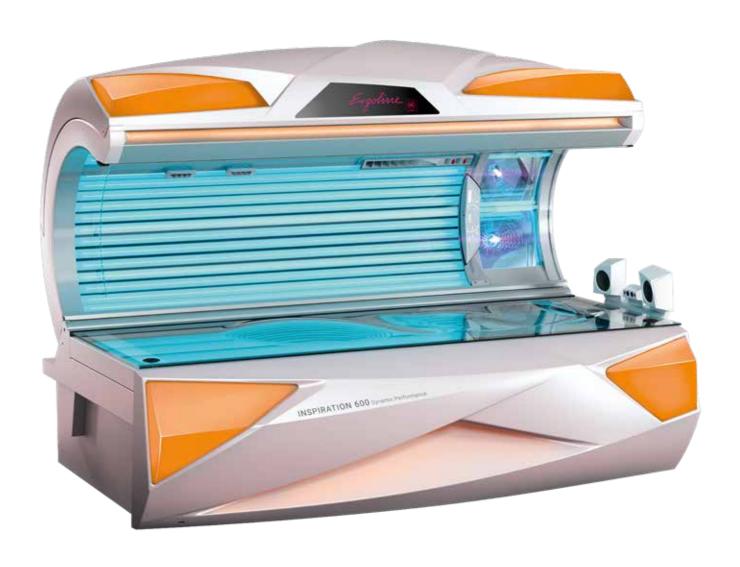

### INSPIRATION 600 / 500 SMART PERFORMANCE

# THE COMPACT CLASS BY ERGOLINE

With dual circuit ventilation system, 3D-Sound and NFC Connect the Inspiration 600 offers the kind of comfort you would otherwise only find at the top of the range. With 4 facial tanners and 42 UV lamps (Smart Performance), the Inspiration 600 is at the top end of the compact class.

With 3 facial tanners and 38 UV lamps, the Inspiration 500 with Smart Performance technology offers outstanding tanning performance with energy savings.

The Inspiration 500 / 600 now has a particularly classy paint finish in high-gloss champagne.

### **HIGHLIGHTS**

- Inspiration 600 Twin Power:
- 42 UV lamps
- 4 Ultra Performance Plus facial tanners
- NFC Connect
- Inspiration 500 Twin / Super Power:
- 38 UV lamps
- 3 Ultra Performance Plus facial tanners