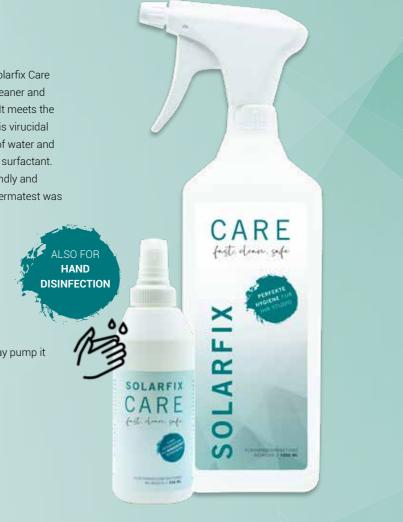

# SOLARFIX CARE fast. dean. safe

### **NEW:** SOLARFIX CARE

### Fast, smooth and safe.

Perfect hygiene is a basic requirement for every studio. Solarfix Care is the latest generation of our reliable rapid disinfection cleaner and protects reliably from bacteria, viruses, spores and fungi. It meets the high demands of surface disinfection (VAH / DGHM) and is virucidal in accordance with EN 14476. Solarfix Care consists out of water and certified salt and contains no alcohol, aldehyde, phenol or surfactant. This makes Solarfix Care particularly environmentally friendly and gentle on surfaces and skin. The dermatological test at Dermatest was passed with "excellent".

- Reliable protection of users
- Virucidal according to EN 14476
- Natural ingredients
- Particularly environmentally friendly
- Gentle on surfaces
- Dermatologically tested
- By using Solarfix Care undilated with the functional spray pump it can be utilised as hand disinfection.