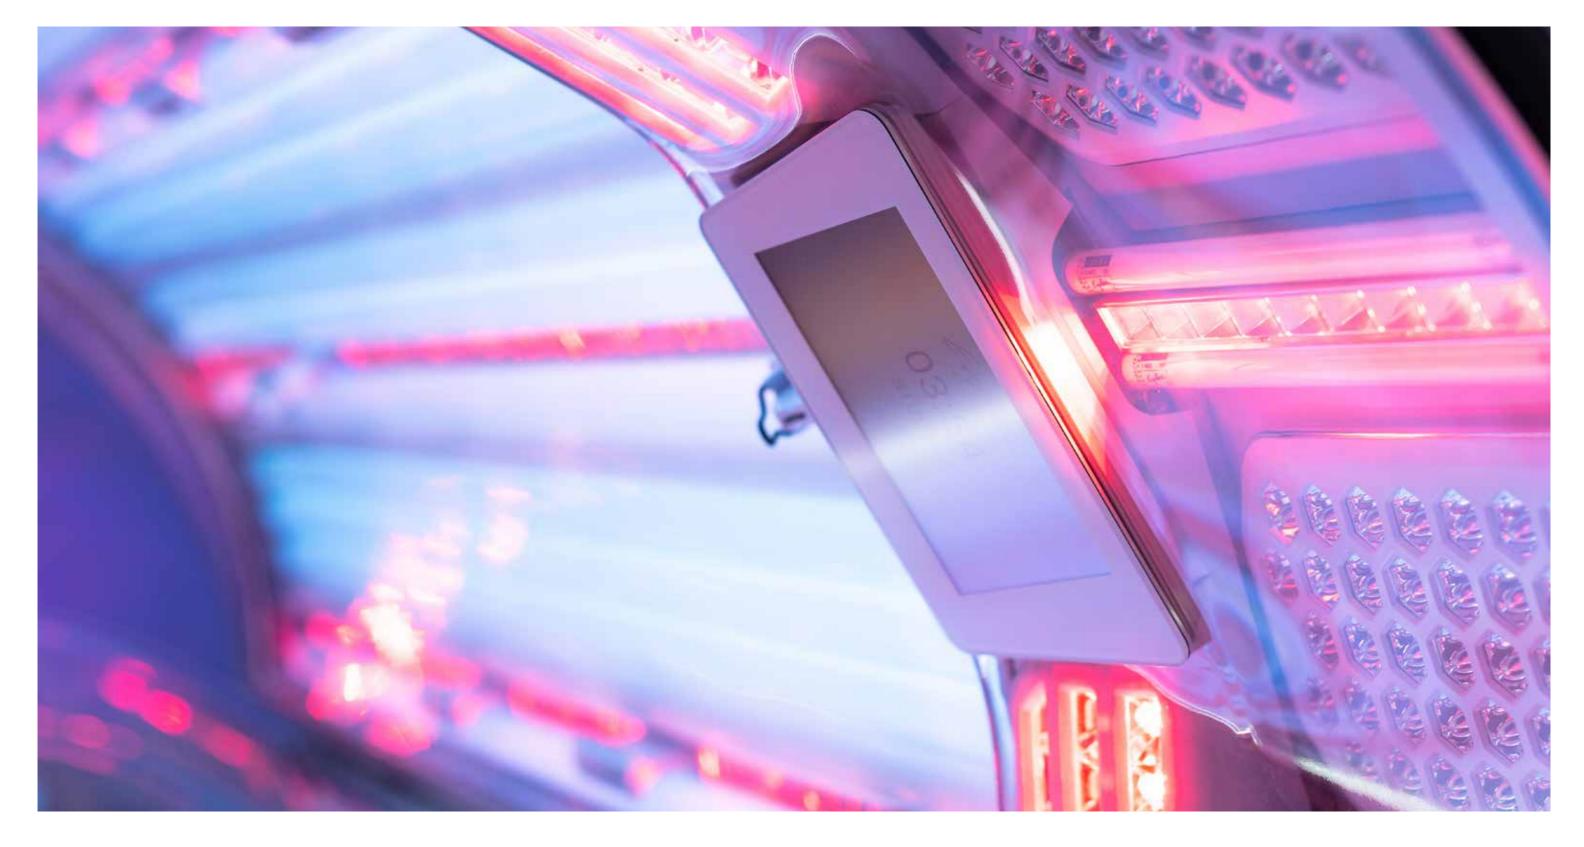

# THE WORLD'S FIRST LED FACIAL TECHNOLOGY BY ERGOLINE

Welcome to Ergoline Spectra. A new era in UV and light technology. The LED facial tanner reduces power consumption by 2,000 watts, has a 20,000 hour life time and delivers a better tanning performance than ever before. Plus, undesirable infrared radiation is reduced.

Ergoline Spectra. For the ultimate, gentlest tanning experience ever. Experience the new spectra of light!

# SPECTRA THE NEW TANNING EXPERIENCE

### Because our skin deserves the best.

Conventional high-pressure facials generate UV as well as a high dose of infrared radiation. Too much infrared radiation leads to redness and skin tension after sunbathing. With Ergoline Spectra, only the desired light spectra are generated. UVA LEDs produce an instantly visible tan. Spaghetti lamps complement the light spectrum with UVB. The optimised light spectrum delivers a gentle, comfortable and effective tanning experience unlike anything experienced before.