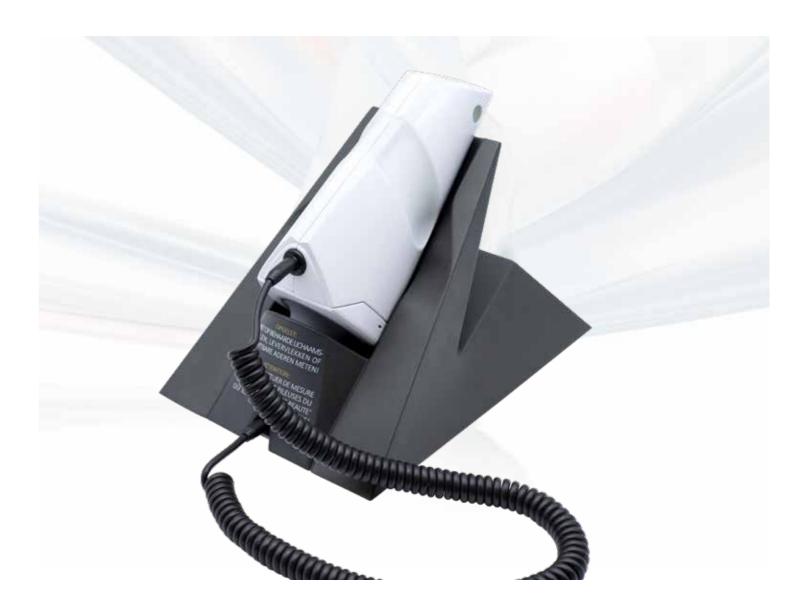

### **ERGOLINE SKIN SENSOR**

### A STAND-ALONE SOLUTION FOR YOUR STUDIO

With the Ergoline skin sensor you can emphasise your advisory skills and give your customers additional security before their tanning session. The measurement of individual skin sensitivity gives new customers additional confidence. The UV-sensitivity depends not only on the skin type, but also on the status of the actual tanning of the skin.

By measuring the brightest part of the body, for example the inside of the upper arm, the Ergoline skin sensor calculates your customer's UV sensitivity in a few seconds, thus minimizing the risk of sunburn. Via interfaces to leading studio controls you can use the central sensor station for all Ergoline units in your studio.

### What are the differences to the Sun Angel?

The Sun Angel measures the sensitivity for body and face separately to calculate the optimal UV dose for the respective UV sources. At the sensor station, only one measurement is carried out on the brightest part of the body. As this brightest part generally is lighter than the face, the UV dose is adjusted to this lower value.

Based on the measured UV sensitivity, the Sun Angel determines an optimal mix of UVA and UVB and thus enables the best possible tanning results without the risk of sunburn. With the sensor station, the individual UV dose is achieved through an adapted tanning time.

The sensors are designed for your specific applications. The Sun Angel uses the third generation of sensors, which is particularly robust and hard-wearing. We recommend that the sensor station should be used only by your instructed staff. Since the sensor station is only used by the staff it does not have an additional silicon protection.