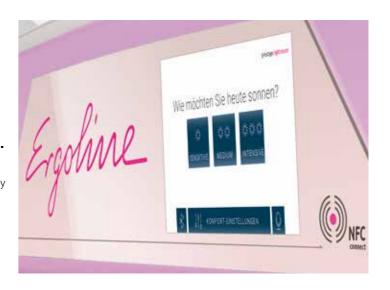

### **EXTERIOR** TOUCH CONTROL

### Add your own videos.

The smart video function offers the option of playing explanatory videos and even your own adverts. Another new feature is the demo mode, which can be used to explain the sunbed to your customers. Once the tanning intensity has been selected, all the important comfort features can be set and saved with NFC.

### NFC CONNECT

### Easy storage of comfort settings.

NFC stands for Near Field Communication and it is a fast and simple data transfer system, the same as that used for cashless payments. NFC Conect allows all preferred comfort settings to be saved on the customer's NFC card. Then when presented on their next visit, the sunbed immediately adjusts to the customer's personal preferences. Genuine VIP treatment to assist customer loyalty. The salon operator can also safely and quickly transfer a customer's saved preferences to other sunbeds using NFC. It couldn't be easier!