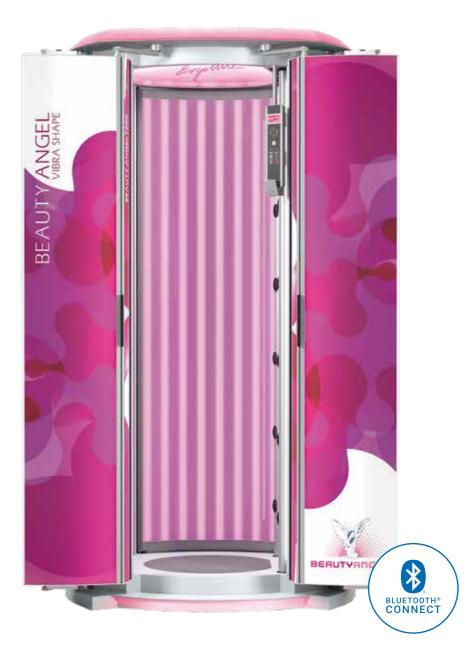

# **BEAUTY ANGEL 7200**BEAUTY LIGHT

# BRINGING BEAUTY TO LIGHT

The new Beauty Angel 7200 is the perfect fit for your salon and spa services. Intensive Beauty Light paired with its patented Vibra Shape vibration training, the treatment is beneficial for all skin types and fitness levels. This makes the Beauty Angel 7200 the ideal relaxation and body enhancement environment. Users are seamlessly guided through the 4 different Vibra Shape programs with the Beauty Angel's built-in Voice Guide system. The Beauty Angel 7200 features ambient LED lighting and floating door system to ensure a bold statement in your business.

### HIGHLIGHTS

- 32 x 180 W Beauty Light Lamps
- UV-free treatment
- Can be used at any age / for any skin type
- Energizing 10-minute workout
- Surround cooling plus
- Aroma "Vital"
- Floating door design
- Vibra Shape vibration training
- 3D-Sound incl. Bluetooth®