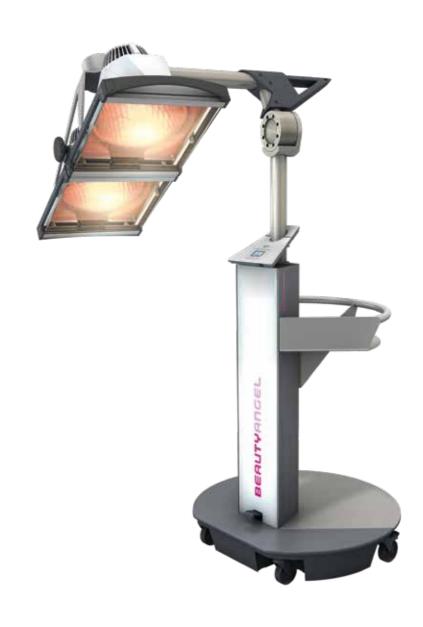

### **ERGOLINE SKIN SENSOR**

### A STAND-ALONE SOLUTION FOR YOUR STUDIO

With the Ergoline skin sensor you can emphasise your advisory skills and give your customers additional security before their tanning session. The measurement of individual skin sensitivity gives new customers additional confidence. The UV-sensitivity depends not only on the skin type, but also on the status of the actual tanning of the skin.

By measuring the brightest part of the body, for example the inside of the upper arm, the Ergoline skin sensor calculates your customer's UV sensitivity in a few seconds, thus minimizing the risk of sunburn. Via interfaces to leading studio controls you can use the central sensor station for all Ergoline units in your studio.

### What are the differences to the Sun Angel?

The Sun Angel measures the sensitivity for body and face separately to calculate the optimal UV dose for the respective UV sources. At the sensor station, only one measurement is carried out on the brightest part of the body. As this brightest part generally is lighter than the face, the UV dose is adjusted to this lower value.

Based on the measured UV sensitivity, the Sun Angel determines an optimal mix of UVA and UVB and thus enables the best possible tanning results without the risk of sunburn. With the sensor station, the individual UV dose is achieved through an adapted tanning time.

The sensors are designed for your specific applications. The Sun Angel uses the third generation of sensors, which is particularly robust and hard-wearing. We recommend that the sensor station should be used only by your instructed staff. Since the sensor station is only used by the staff it does not have an additional silicon protection.