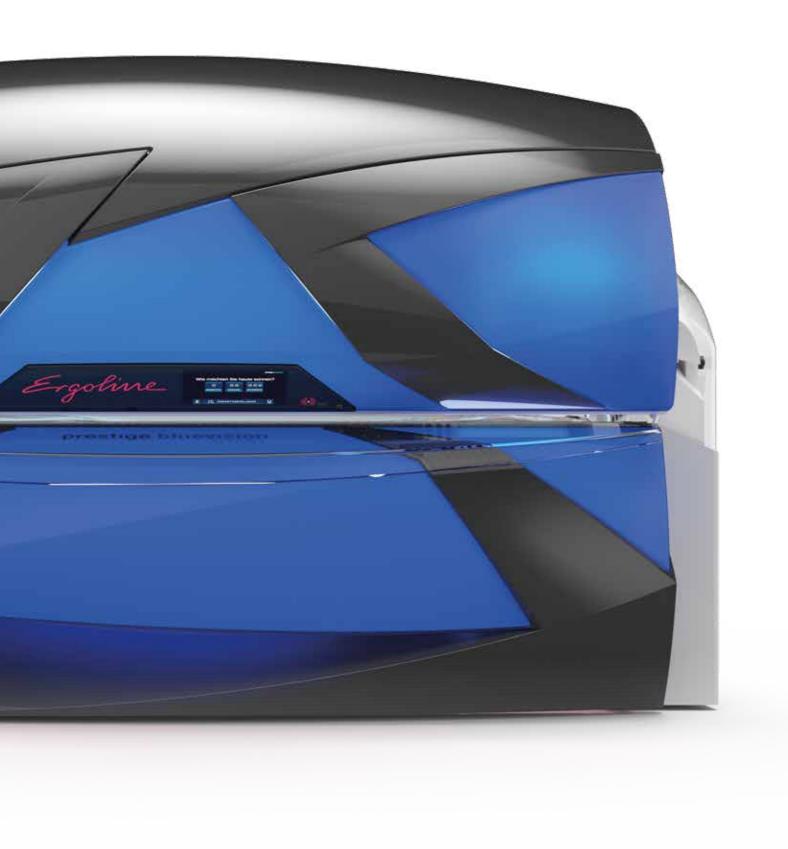

# **BLUEVISION SPECTRA**ACTIVATING LIGHT

### **INTENSIVE TAN**

WITH WOW-EFFECT

The Prestige Bluevision Spectra uses the latest LED technology for impressive tanning results. 120 activating light LEDs have an activating effect on the organism due to the blue light and prepare the skin for tanning. This enables fast visible and intensive direct pigmentation.

## ACTIVATING LIGHT LED INTENSE TANNING

The new Prestige Bluevision uses the power of blue light! The Ergoline Prestige Bluevision is the first ever model to combine the latest UV technology with the power of 120 Activating Light LEDs. Blue light has an activating effect on the entire body and prepares the skin for tanning. This allows a particularly intense direct pigmentation. For an immediately visible wow effect!