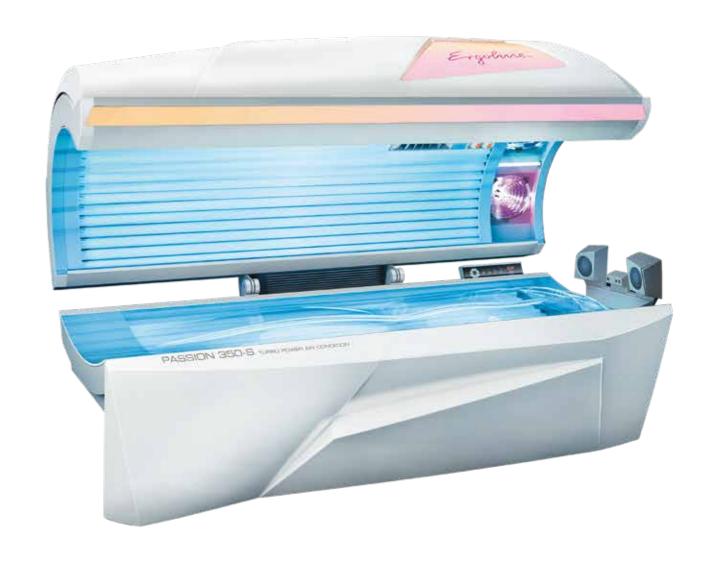

### PASSION 350 SUPER POWER

# COMPACT POWER PACKAGE

38 UV lamps and 3 Ultra Performance facial tanners including two UV-B spaghetti lamps ensure a seamless all-round tan from head to toe. Comfort is also a top priority. The Bodyform Plus base with its integrated headrest guarantees an even distribution of body weight so that even longer tanning sessions do not become uncomfortable. Stereo Sound Plus with MP3 dock provides the best in music entertainment.

### **HIGHLIGHTS**

- 3 Ultra Performance Plus facial tanners
- 38 UV lamps
- Particularly compact dimensions
- New mood design
- Bodyform Plus base (215 x 78 cm)
- Built-in timer (Time Control)