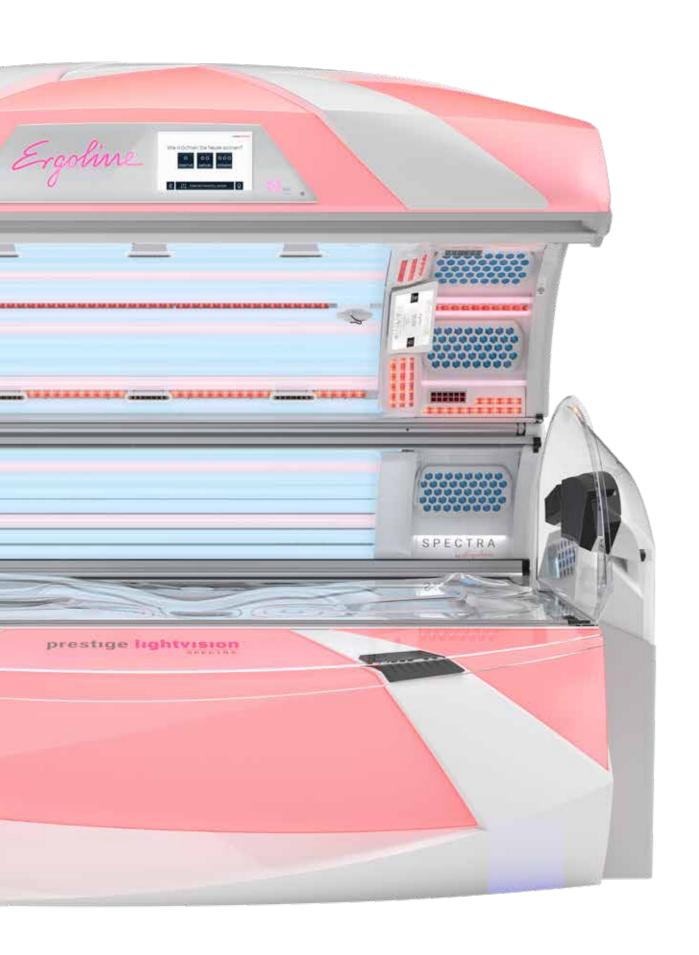

# PRESTIGE LIGHTVISION HYBRID TECHNOLOGY

## PAMPERED SKIN PERSONALISED TANNING

The Prestige Lightvision ensures an intense tanning experience with Beauty Light Complete skincare treatment. More than 200 Beauty Light LEDs care for the skin and improve tanning results by stimulating the supply of oxygen. There are two facial tanning technologies to choose from depending on the philosophy of the studio: Ultra Performance Plus for intense direct pigmentation or Smart Light Performance (SLP) with additional Beauty Light for a particularly long-lasting, natural tan. Personal Sunstyle offers the required tan at the touch of a button. From gentle to intensive – your customers will always get a personalised tanning result. Of course Ergoline's top model always includes all the comfort features, leaving nothing to be desired. Pure luxury!

### HIGHLIGHTS

- More than 200 Beauty Light LEDs
- Hybrid LED Shoulder Tan
- Choose your UV intensity: from gentle to intensive
- 3-zone ventilation with Climatronic Plus
- Cinematic Sound incl. Bluetooth®
- E.V.A. Voice Control \*
- Exterior touch display with video function
- Interior touch display
- Certified by Medical Active (DE/AT/CH)